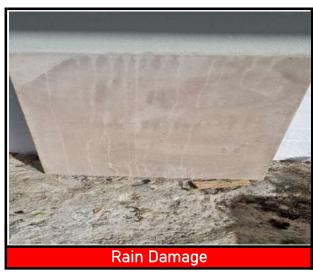

#### Important information

\*\* No wheelbarrows - chipping will
occur

\*\* Acid will damage the surface

\*\* No glossy sealer - slippery

\*\* Power hose can loosen grout

\*\* Rain damage is permanent

\*\* Use solid Diamond blade for cutting